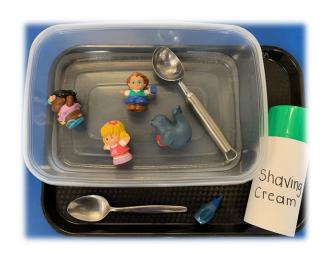

## WHAT YOU WILL NEED:

- Small plastic container
- Shaving cream
- Food colouring
- Spoon
- Ice cream scoop
- Small toys

## WHAT TO DO NEXT:

- 1. Dispense shaving cream in a thick layer on the bottom of the plastic container.
- **2.** Add drops of food colouring to the shaving cream.
- **3.** Use the spoon to mix the shaving cream and food colouring, and then smooth it out evenly over the bottom of the plastic container.
- **4.** Push small toys gently into the shaving cream.
- **5.** Place the container in the freezer until the shaving cream is frozen.
- **6.** Once frozen, use the ice cream scoop to dig and excavate the shaving cream and toys.
- 7. Use other tools like toothpicks, cookie cutters, and warm water to extend the play!