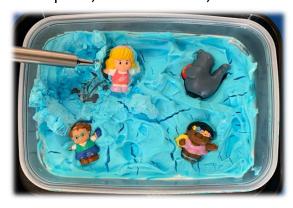

## WHAT TO DO NEXT:

- 1. Dispense shaving cream in a thick layer on the bottom of the plastic container.
- **2.** Add drops of food colouring to the shaving cream.
- **3.** Use the spoon to mix the shaving cream and food colouring, and then smooth it out evenly over the bottom of the plastic container.
- **4.** Push small toys gently into the shaving cream.
- **5.** Place the container in the freezer until the shaving cream is frozen.
- **6.** Once frozen, use the ice cream scoop to dig and excavate the shaving cream and toys.
- 7. Use other tools like toothpicks, cookie cutters, and warm water to extend the play!